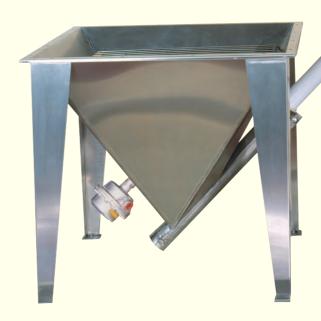

## FLEXIBLE SCREW CONVEYORS

- Ideal for conveying powders, granules and blends
- Hopper and inlet design promotes material flow
- Simple to install, operate and clean
- *Dust free operation*
- Maintenace free
- Low cost

Your flexible solution for moving bulk materials

when empty

The UniTrak Powderflight Flexible Screw Conveyor is a simple but ruggedly designed conveyor with one moving part. It is capable of transporting a wide range of free flowing powders, granules, or pellets safely and reliably, anywhere in your plant.

The UniTrak Powderflight Flexible Screw Conveyor is very economical, having a low initial cost and providing residual labour savings after installation. With a small footprint and small diameter flexible casing (tube), it can fit into space restricted areas, where other conveyors would not fit. This means you are able to automate elevating and filling applications that previously were considered unsuitable.

The standard configuration as shown here is a machine with the casing at a 45° incline. The UniTrak Powderflight Flexible Screw Conveyor can also run horizontally or, in order to by-pass existing equipment or other obstacles, the casing can have a radius to "flexibly" adapt to your site. The UniTrak Powderflight Flexible Screw is available both as a fixed stationary conveyor, and as a mobile unit.