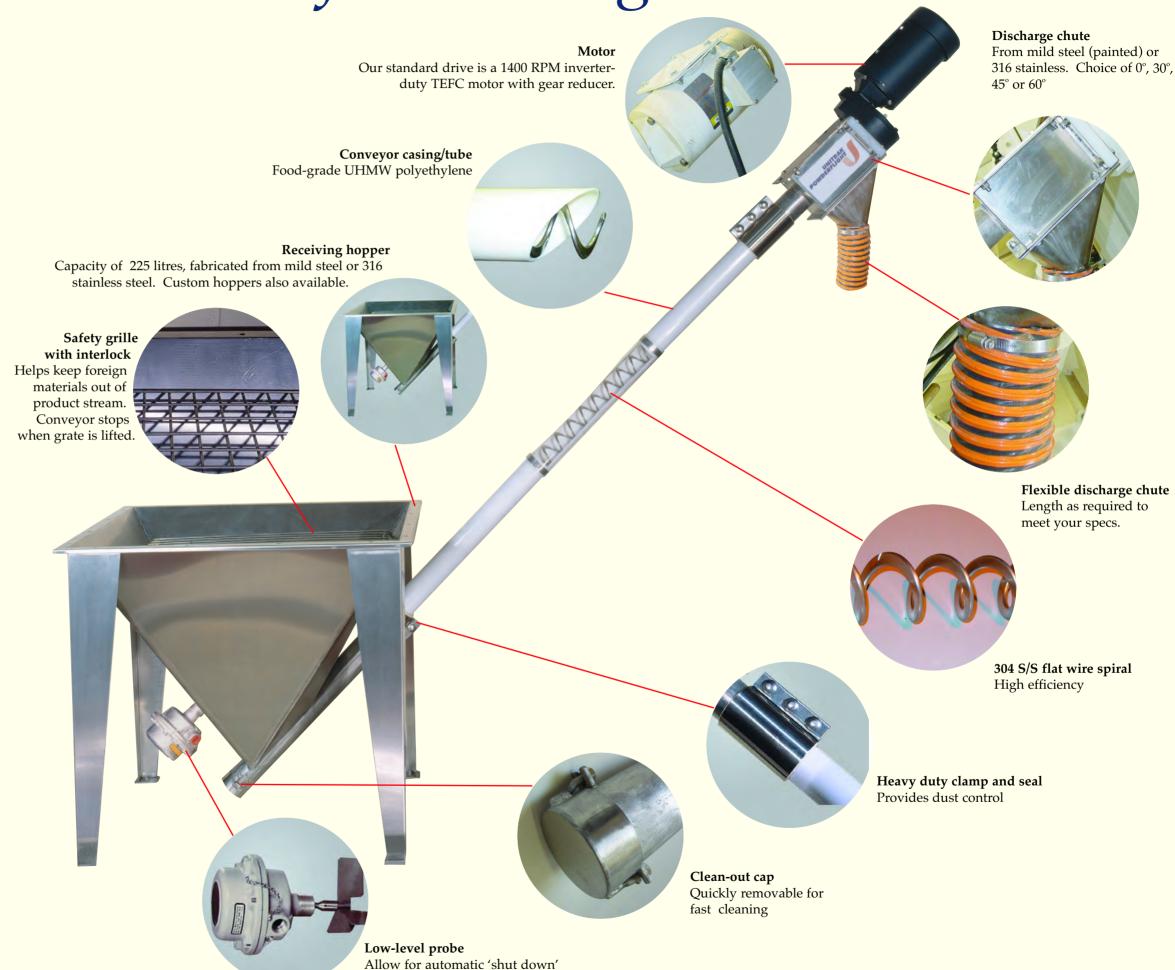

## FLEXIBLE SCREW CONVEYORS

- Ideal for conveying powders, granules and blends
- Hopper and inlet design promotes material flow
- Simple to install, operate and clean
- *Dust free operation*
- Maintenace free
- Low cost

Your flexible solution for moving bulk materials

when empty

The UniTrak Powderflight Flexible Screw Conveyor is a simple but ruggedly designed conveyor with one moving part. It is capable of transporting a wide range of free flowing powders, granules, or pellets safely and reliably, anywhere in your plant.

The UniTrak Powderflight Flexible Screw Conveyor is very economical, having a low initial cost and providing residual labour savings after installation. With a small footprint and small diameter flexible casing (tube), it can fit into space restricted areas, where other conveyors would not fit. This means you are able to automate elevating and filling applications that previously were considered unsuitable.

The standard configuration as shown here is a machine with the casing at a 45° incline. The UniTrak Powderflight Flexible Screw Conveyor can also run horizontally or, in order to by-pass existing equipment or other obstacles, the casing can have a radius to "flexibly" adapt to your site. The UniTrak Powderflight Flexible Screw is available both as a fixed stationary conveyor, and as a mobile unit.