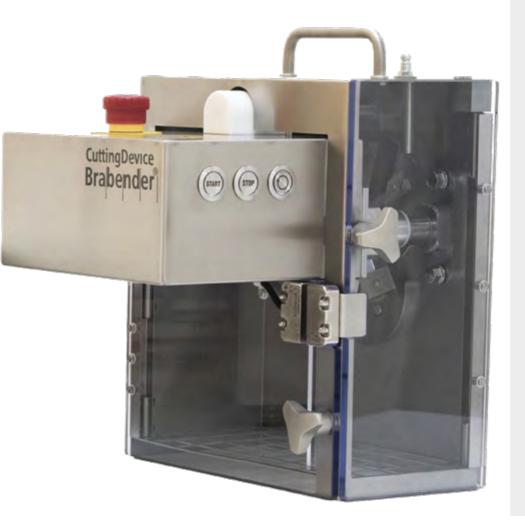

Due to its compact size, including integrated control electronics, it is particularly suitable for laboratory operation.

The cutting process can be continuously observed via a plexiglass window in front of the cutting chamber. After cutting, the extrudates fall down into a provided container.

The hygienic design of the CuttingDevice reduces the retention of product residues after the cutting process. The special safety concept prevents the knives from stopping directly before the die opening.

## **Technical data**

- Mains connection: 230 V +N+PE / 50-60 Hz / 2.2 A / 0.5 KW
- Max. speed: blades 1125 rpm, max. cut with 8 blades: 9000 rpm
- Dimensions (W x H x D):

CuttingDevice: 325 mm x 386 mm x 370 bis 430 mm,