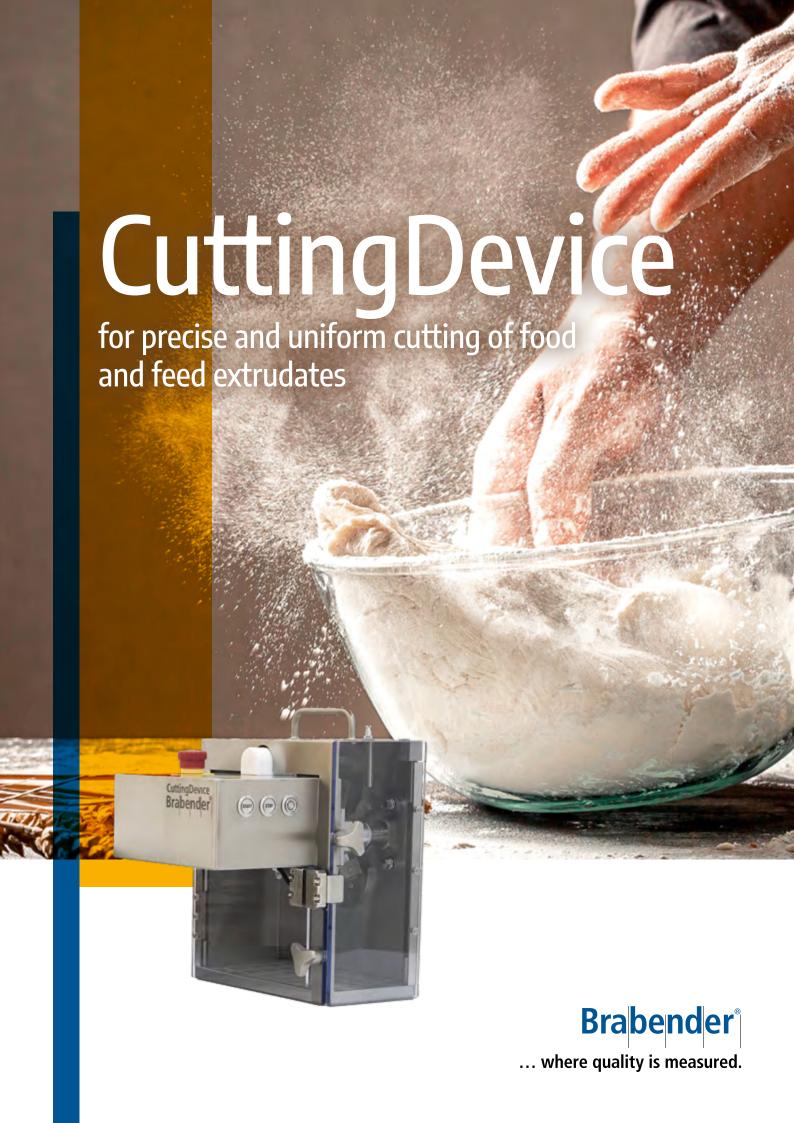

# CuttingDevice

for precise and uniform cutting of food and feed extrudates

The CuttingDevice for Brabender single- and twin-screw extruders can be used, for example, to cut snack or feed extrudates to a specified length after they exit the die.

Due to its compact size, including integrated control electronics, it is particularly suitable for laboratory operation.

The cutting process can be continuously observed via a plexiglass window in front of the cutting chamber. After cutting, the extrudates fall down into a provided container.

The hygienic design of the CuttingDevice reduces the retention of product residues after the cutting process. The special safety concept prevents the knives from stopping directly before the die opening.