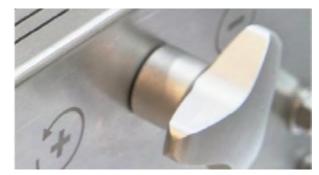

## Flexible product geometry

by exchanging the die insert on the extruder and adjusting the cutting gap for different lengths, easy and exact positioning of the distance between blades and die by means of threaded spindle

Threaded spindle for adjusting the blade-die distance

8-blade knife in front of the die opening (also available as 4-blade knife)

CuttingDevice

Headquarters Germany Kulturstrasse 49 - 51 D-47055 Duisburg Phone: +49 203 7788 0 sales@brabender.com www.brabender.com